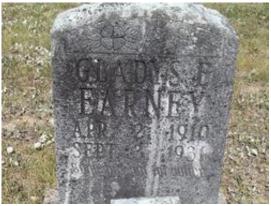

## **Gladys Earney**

Memorial Photos Flowers Share Edit

## Learn about upgrading this memorial...

Birth: Apr. 2, 1910 Death: Sep. 3, 1931

Burial:

<u>Barnicle Chapel Cemetery</u> Crawford County Missouri, USA

Edit Virtual Cemetery info [?]

Created by: <u>Sarah Woelfel</u> Record added: Jul 11, 2007